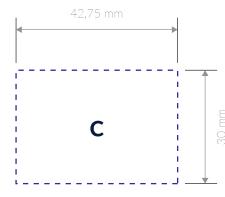

LID AND BASE BOX

Cream Box // 80mm x 70/60mm

LID

PLEASE DO NOT PLACE ANY GRAPHIC HERE Э r------.,-----D U 0 C PLEASE DO NOT PLACE ANY GRAPHIC HERE

**BASE** 



## Print Area - Maximum dimensions







SCATOLE.COM

## **IMPORTANT**

- All of our boxes are customizable with the dimensions you find on our website and can be made as magnetic boxes, sleeves, three-piece boxes, or lid and base boxes.
- If you need help with the internal shape or with the die-cut template, get in touch with our experts to guide you through the customization process.
- If you need help with the internal shape or with Please, send an email to: help@scatole.com