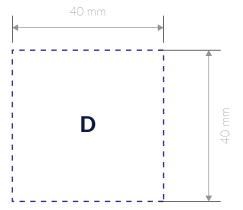

LID AND BASE BOX

Cream Box // 80mm x 70/60mm

LID

PLEASE DO NOT PLACE ANY GRAPHIC HERE Э r------.,-----D U 0 C PLEASE DO NOT PLACE ANY GRAPHIC HERE

**BASE** 



## Print Area - Maximum dimensions







SCATOLE.COM

## **IMPORTANT**

- All of our boxes are customizable with the dimensions you find on our website and can be made as magnetic boxes, sleeves, three-piece boxes, or lid and base boxes.
- If you need help with the internal shape or with the die-cut template, get in touch with our experts to guide you through the customization process.
- If you need help with the internal shape or with Please, send an email to: help@scatole.com